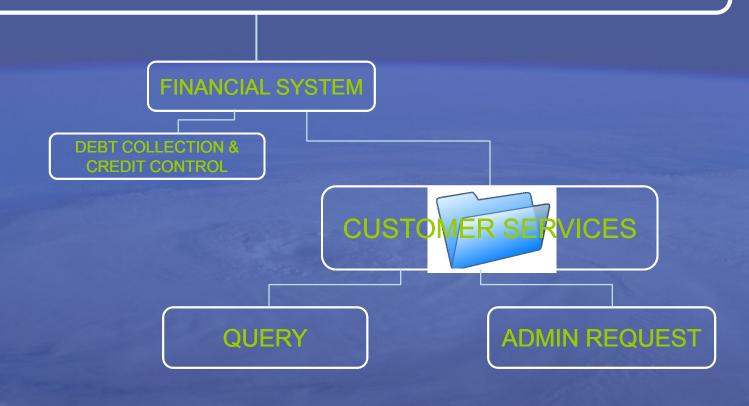

#### **Electronic form**

Database Notes History

Method to send to other departments according to predefined rules

**Workflow System** 

FINANCIAL SYSTEM

DEBT COLLECTION & CREDIT CONTROL

**CUSTOMER SERVICES** 