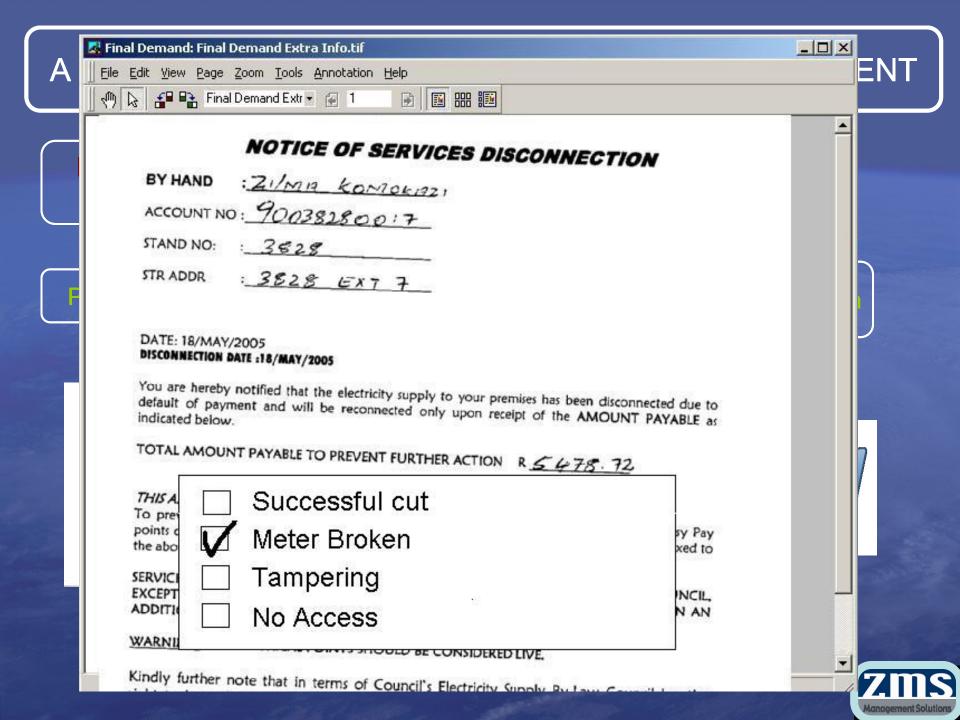

FINANCIAL SYSTEM

**CUSTOMER SERVICES** 

DEBT COLLECTION & CREDIT CONTROL

**Telephone Process** 

Reminder

**Electricity Cut** 

**Final Demand** 

Summons