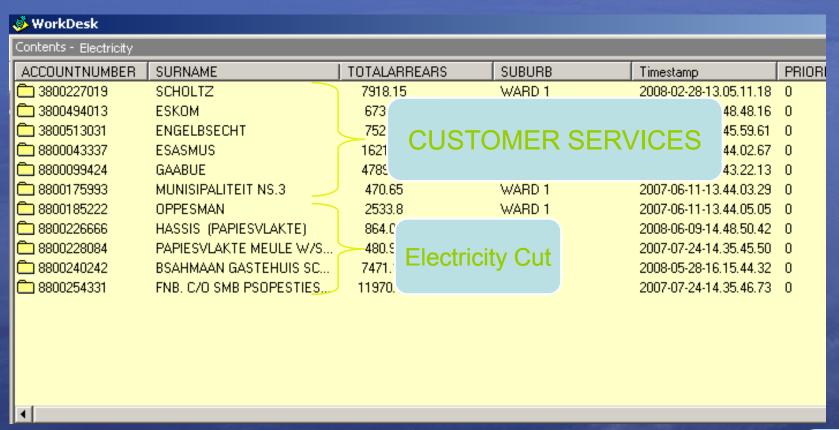

#### **Electronic form**

Database Notes History

Method to send to other departments according to predefined rules

**Workflow System** 

FINANCIAL SYSTEM

DEBT COLLECTION & CREDIT CONTROL

**CUSTOMER SERVICES** 

FINANCIAL SYSTEM

**CUSTOMER SERVICES** 

DEBT COLLECTION & CREDIT CONTROL

**Telephone Process** 

Reminder

**Electricity Cut** 

**Final Demand** 

Summons