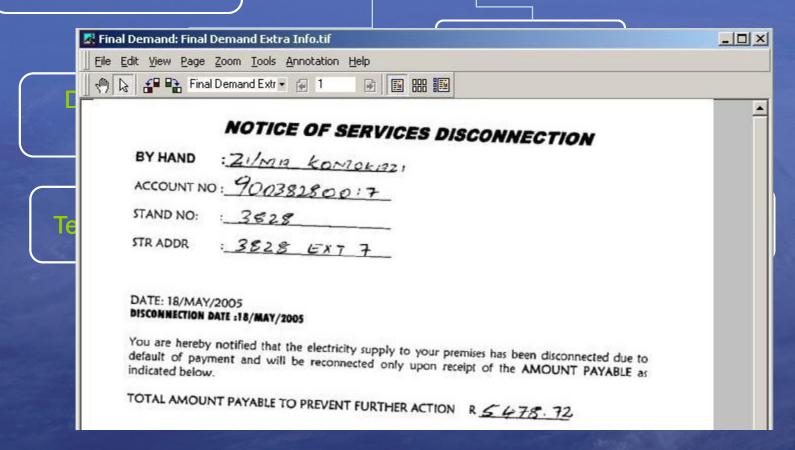

FINANCIAL SYSTEM

**CUSTOMER SERVICES** 

DEBT COLLECTION & CREDIT CONTROL

**Telephone Process** 

Reminder

**Electricity Cut** 

**Final Demand** 

Summons