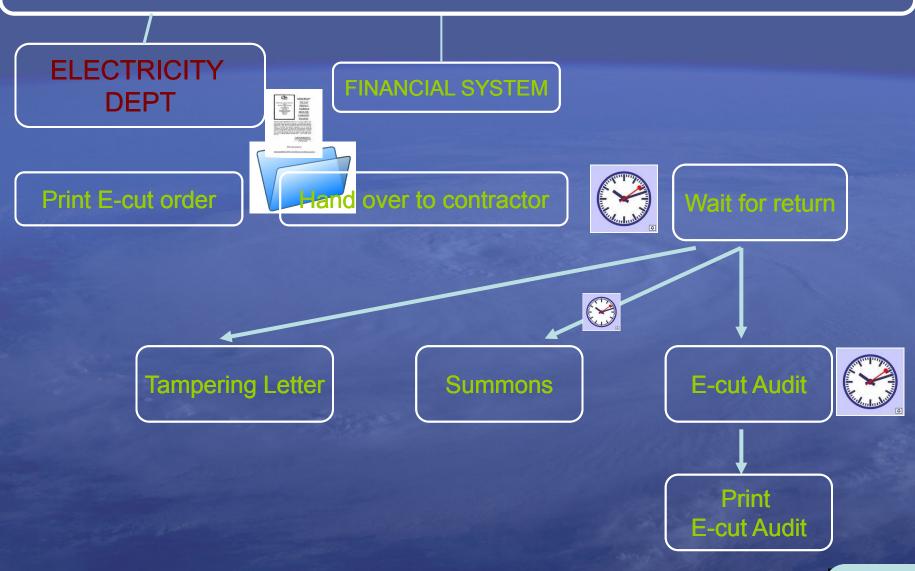

FINANCIAL SYSTEM

**CUSTOMER SERVICES** 

DEBT COLLECTION & CREDIT CONTROL

**Telephone Process** 

Reminder

**Electricity Cut** 

**Final Demand** 

Summons