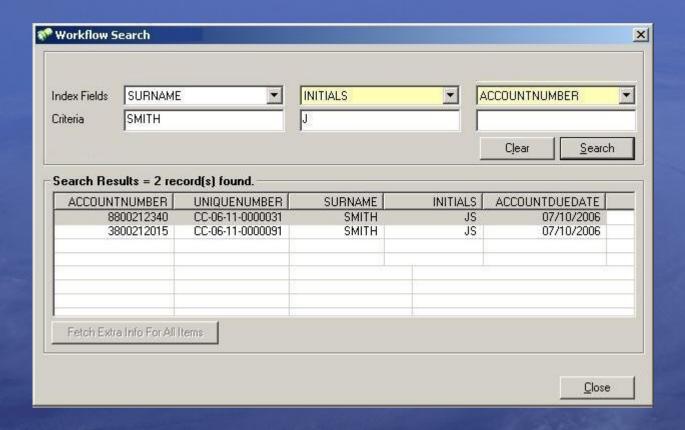

#### FIND A FILE WITHIN SECONDS

#### GET THE FOLDER WITH ALL RELEVANT NOTES

#### GET THE FOLDER WITH COMPLETE HISTORY