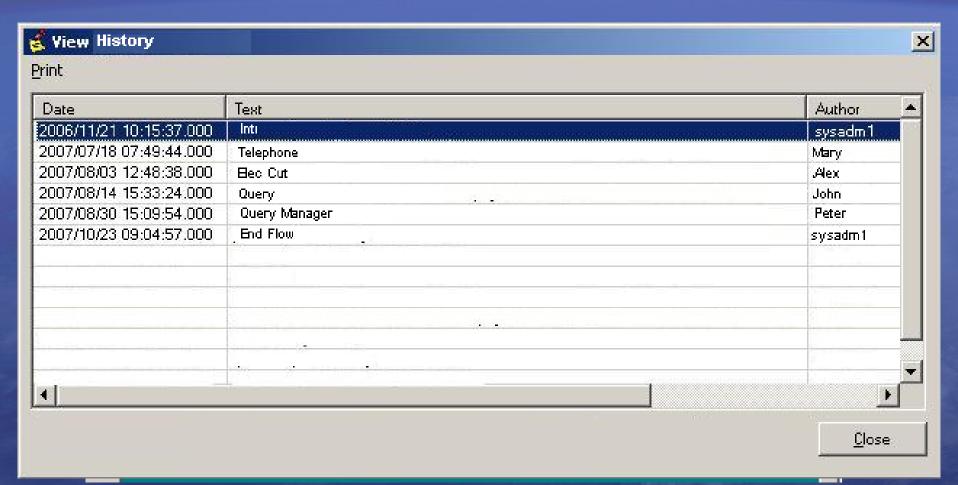

d** 

Summons











# ELECTRICITY DEPT

#### FINANCIAL SYSTEM











# ELECTRICITY DEPT







#### INDIGENT APPLICATION











#### **ARRANGEMENT**









ELECTRICITY DEPT

**FINANCIAL SYSTEM** 

WATER DEPT

**CUSTOMER SERVICES** 

INDIGENT MANAGEMENT

DEBT COLLECTION & CREDIT CONTROL

Telephone Process



Reminder



**Electricity Cut** 



**Final Demand** 

Summons













ELECTRICITY
DEPT
FINANCIAL SYSTEM

OEST COLLECTION &
CREDIT CONTROL

MATER
DEPT

FINANCIAL SYSTEM

OUSTOMER SERVICES
INDIGENT
MANAGEMENT

SERVICE
AGREEMENTS

TRANSFERS

SOCIAL ACCESSMENT









#### **ADVANTAGES**

Enhance communication and sharing of information



#### FIND A FILE WITHIN SECONDS







#### GET THE FOLDER WITH ALL RELEVANT NOTES





#### GET THE FOLDER WITH COMPLETE HISTORY





#### **ADVANTAGES**

- Enhance communication and sharing of information
- 2 Enhance control





- Enhance communication and sharing of information
- 2 Enhance control
- 3 Expand reporting capabilities



- How old is the oldest account query at finance?
- What is the average time taken to solve an electricity query?
- Which action has the most success in collecting debt from consumers in the highest income bracket living the most affluent areas?



- Which of the staff has the most success collecting debt form government institutions?
- How many electricity cuts were done in the last month, what was the value of the outstanding debt and what was the success rate?
- Which consumers react positively if reminded by SMS to pay an arrangement amount?

#### THE ZMS MODEL

- > 2000 Dr Chris