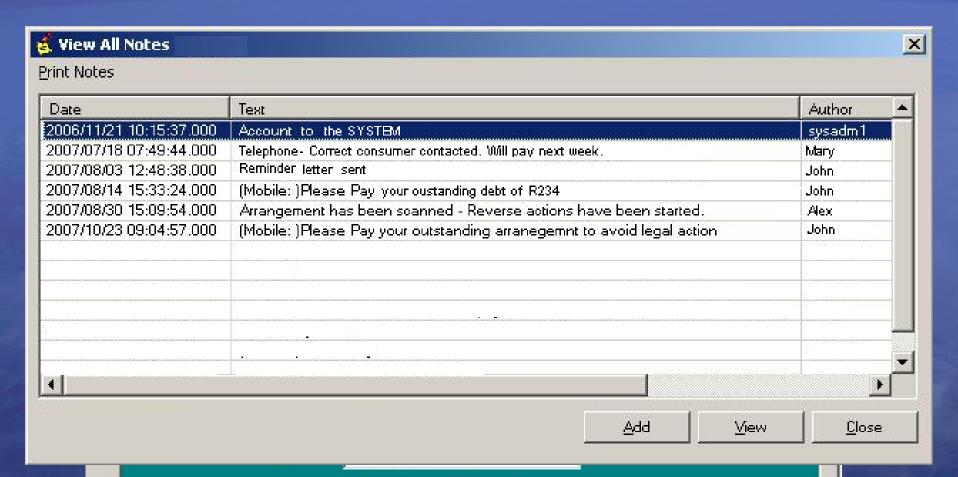

Reminder



**Electricity Cut** 

**Final Demand** 

Summons











# ELECTRICITY DEPT

#### FINANCIAL SYSTEM











# ELECTRICITY DEPT







#### INDIGENT APPLICATION











#### **ARRANGEMENT**









ELECTRICITY DEPT

**FINANCIAL SYSTEM** 

WATER DEPT

**CUSTOMER SERVICES** 

INDIGENT MANAGEMENT

DEBT COLLECTION & CREDIT CONTROL

Telephone Process



Reminder



**Electricity Cut** 



**Final Demand** 

Summons













ELECTRICITY
DEPT
FINANCIAL SYSTEM

OEST COLLECTION &
CREDIT CONTROL

MATER
DEPT

FINANCIAL SYSTEM

OUSTOMER SERVICES
INDIGENT
MANAGEMENT

SERVICE
AGREEMENTS

TRANSFERS

SOCIAL ACCESSMENT









#### **ADVANTAGES**

Enhance communication and sharing of information



#### FIND A FILE WITHIN SECONDS







#### GET THE FOLDER WITH ALL RELEVANT NOTES





#### GET THE FOLDER WITH COMPLETE HISTORY





#### **ADVANTAGES**

- Enhance communication and sharing of information
- 2 Enhance control





- Enhance communication and sharing of information
- 2 Enhance control
- 3 Expand reporting capabilities



- How old is the oldest account query at finance?
- What is the average time taken to solve an electricity query?
- Which action has the most success in collecting debt from consumers in the highest income bracket living the most affluent areas?



- Which of the staff has the most success collecting debt form government institutions?
- How many electricity cuts were done in the last month, what was the value of the outstanding debt and what was the success rate?
- Which consumers react positively if reminded by SMS to pay an arrangement