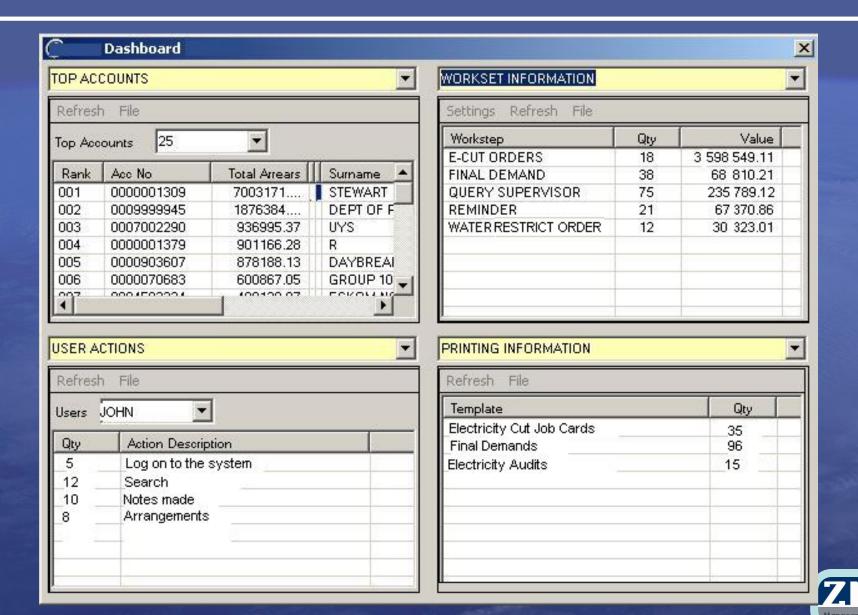

#### **ADVANTAGES**

- Enhance communication and sharing of information
- 2 Enhance control

- Enhance communication and sharing of information
- 2 Enhance control
- 3 Expand reporting capabilities

- How old is the oldest account query at finance?
- What is the average time taken to solve an electricity query?
- Which action has the most success in collecting debt from consumers in the highest income bracket living the most affluent areas?

- Which of the staff has the most success collecting debt form government institutions?
- How many electricity cuts were done in the last month, what was the value of the outstanding debt and what was the success rate?
- Which consumers react positively if reminded by SMS to pay an arrangement amount?