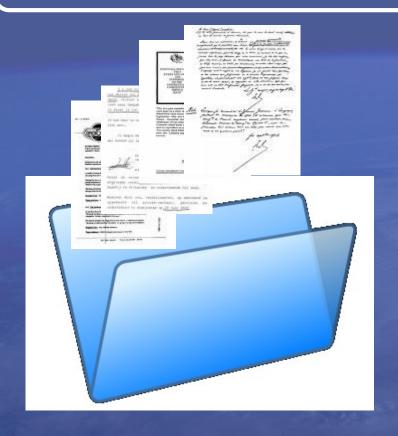

#### **DESIGNING A SYSTEM: WHAT CAN IT LOOK LIKE?**

- Enhance communication and sharing of information
- 2 Enhance control
- 3 Expand reporting capabilities

**Electronic folder** 

**Imaging System** 

Electronic Forms

#### FIND A FILE WITHIN SECONDS

#### GET THE FOLDER WITH ALL RELEVANT NOTES

#### GET THE FOLDER WITH COMPLETE HISTORY