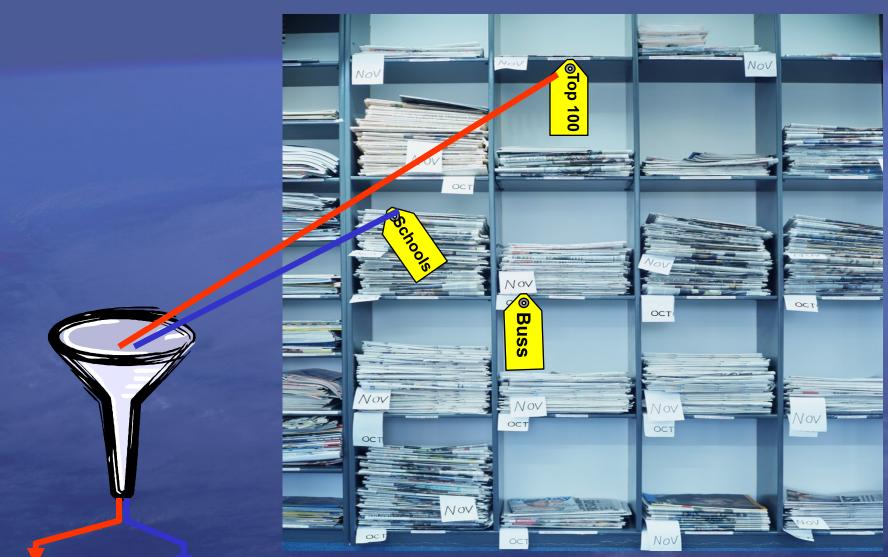

#### FIND A FILE WITHIN SECONDS

#### GET THE FOLDER WITH ALL RELEVANT NOTES

#### GET THE FOLDER WITH COMPLETE HISTORY