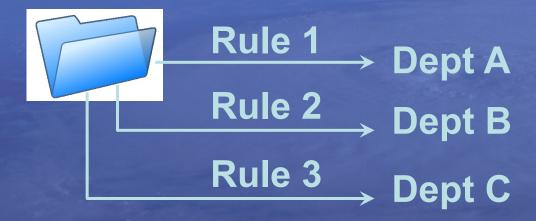

#### **Electronic form**

Database Notes History

Method to send to other departments according to predefined rules

**Workflow System** 

FINANCIAL SYSTEM

DEBT COLLECTION & CREDIT CONTROL

**CUSTOMER SERVICES** 