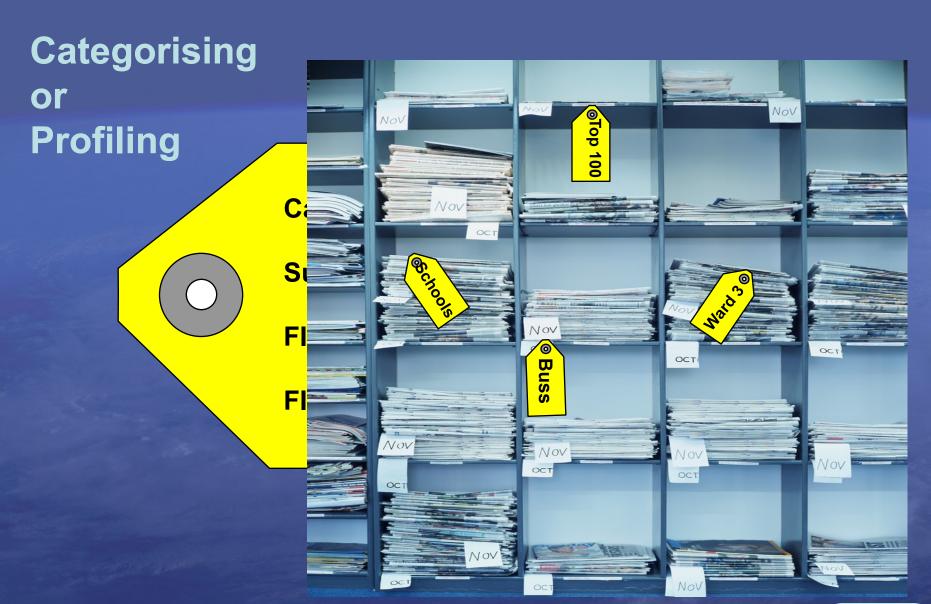

#### FIND A FILE WITHIN SECONDS

#### GET THE FOLDER WITH ALL RELEVANT NOTES

#### GET THE FOLDER WITH COMPLETE HISTORY