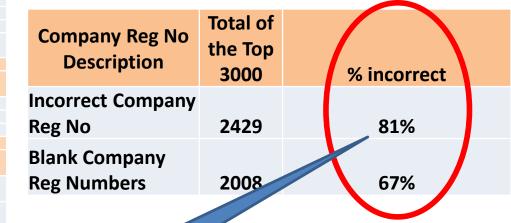

### Summary of Incorrect Company Registration Numbers

81% Of Company
Registrations Incorrect
&
67% of the Company
Registration Numbers
are Blank