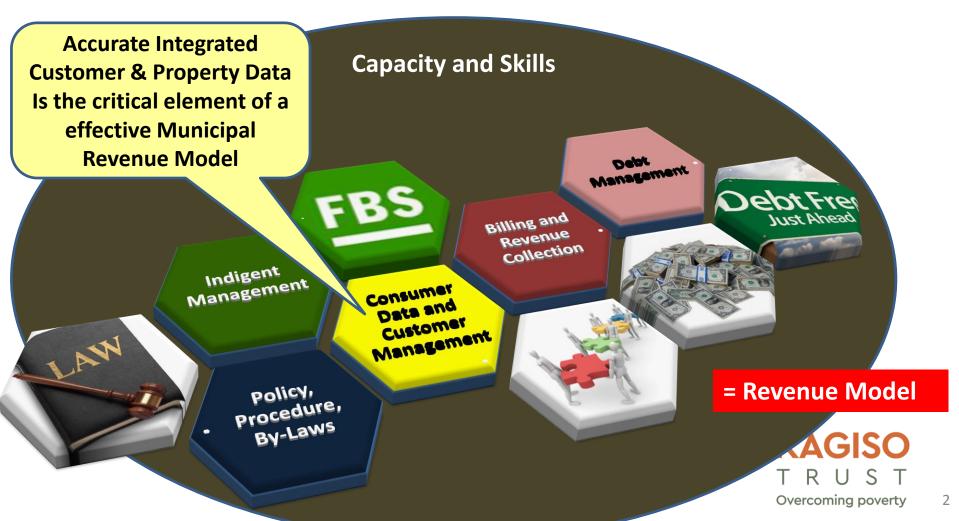

### What is a Revenue Model?

A Revenue Model: "should contribute to reducing municipal consumer debt and protect and enhance the municipals revenue collection."

(PWC: - KZN Simplified Revenue Model)

### **Creation of a Municipal Integrated Database**