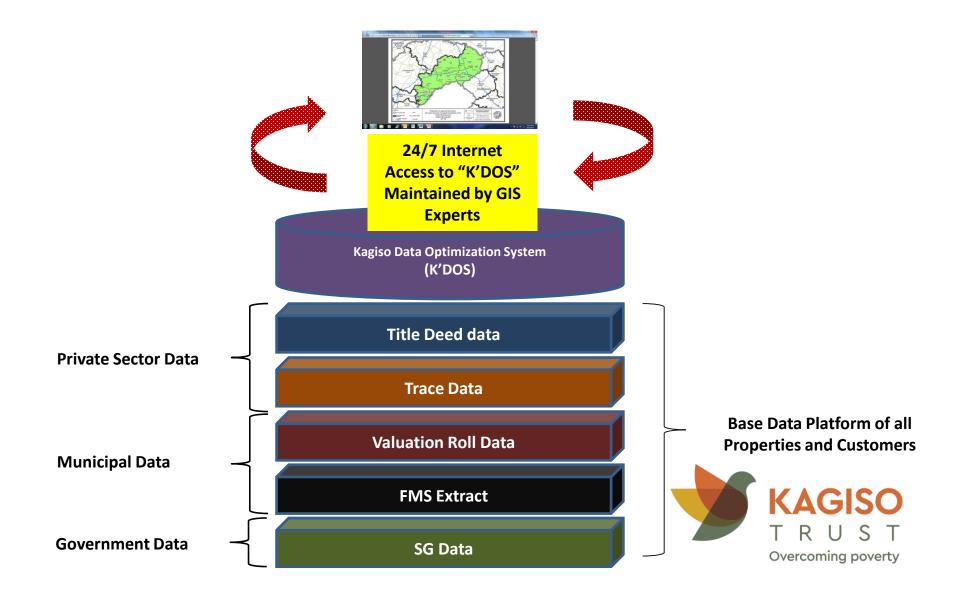

### **Creation of a Municipal Integrated Database**

#### **Data Purification Technical Support**

Technical
Meter Info – Number of
service points, Reading,
Meter Numbers, Type

"K'DOS"
(Integrated Customer and Property Data)

Valuation Data (Valuation Role: Property Ownership, Land Usage)