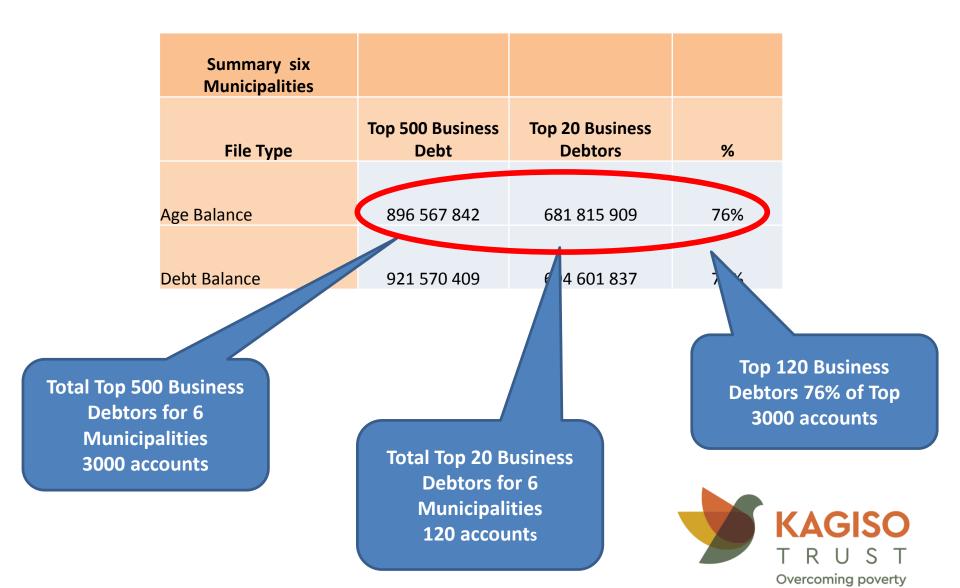

#### **Top 500 Business Debtors - Project Overview**

#### **Project Purpose**

Municipalities sustainability

Resolution of the Top 500 Business Debtors.

Provide municipalities with access to accurate integrated database promoting electronic data purification.