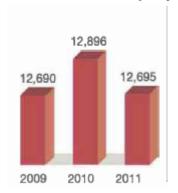

#### customer base:

7.2 million population

2.5 million customers

**Total electricity sales** 

in 2012: 8 billion USD

**Number of employees** 