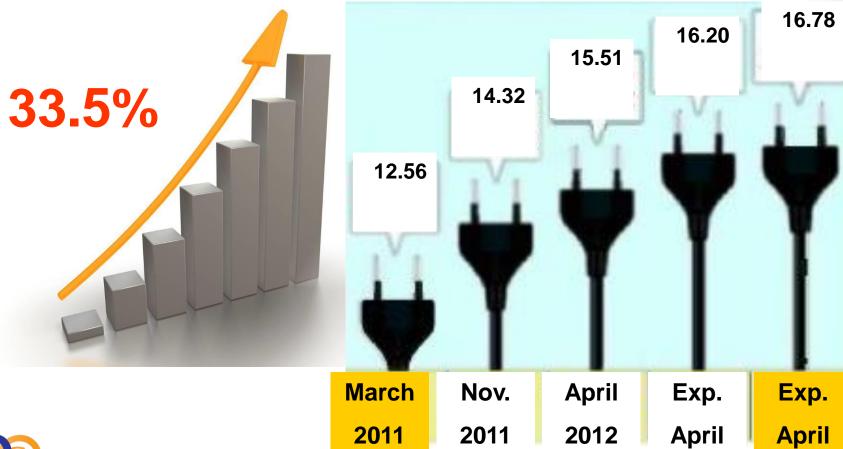

#### Israel - KWH Price Hike

(US cents)

2014

2013

# **Electricity Theft Rate Expected To Leap**