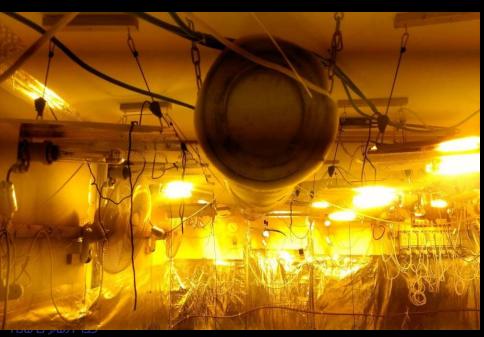

#### **Grow houses**

 Israel's borders are almost hermetically closed, to illegal immigration, smuggling of people, drugs and arms.

- Illegal cannabis growing, turned to be extremely profitable for the offenders.
- The grow houses are usually concealed in private homes or industrial buildings.
- Electricity is the most vital component in the operation of the grow house.
- The easiest way to hide the high electricity consumption, is by tampering or bypassing the meter.