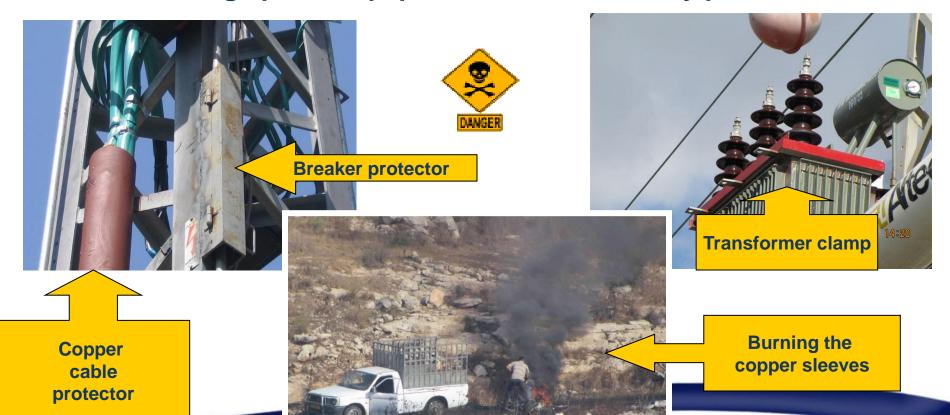

### Israel Electric Security Unit Combatting Infrastructure Theft

- Involved with prevention efforts of electricity infrastructure theft, mainly copper cables and transformers copper cores.
- Damages caused to the Israel Electric infrastructure by copper theft - 50 million Rands annualy.
- Operating a volunteer patrol force.
- Capturing and framing gangs specializing in copper & metal thefts.

### **Israel Electric Security Unit Combatting Infrastructure Theft**

- Gathering intelligence intended for arresting metal thieves on the scene of the crime, and raid metal dealer's depots.
- Installing special equipment on the electricity poles.