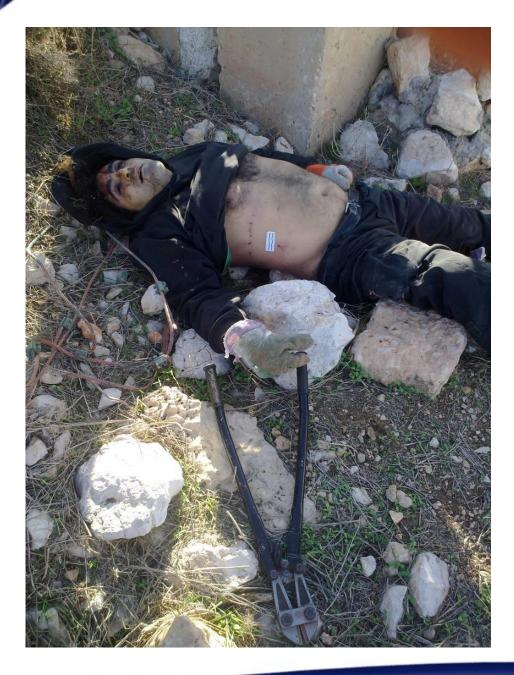

### Israel Electric Security Unit Combatting Infrastructure Theft

- Involved with prevention efforts of electricity infrastructure theft, mainly copper cables and transformers copper cores.
- Damages caused to the Israel Electric infrastructure by copper theft - 50 million Rands annualy.
- Operating a volunteer patrol force.
- Capturing and framing gangs specializing in copper & metal thefts.

### **Israel Electric Security Unit Combatting Infrastructure Theft**

- Gathering intelligence intended for arresting metal thieves on the scene of the crime, and raid metal dealer's depots.
- Installing special equipment on the electricity poles.