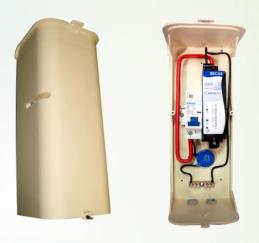

### **Typical Configurations**

One Way BEC44(09)

Four Way BEC44(09)

One Way BEC44(09)

Eight Way BEC44(09)