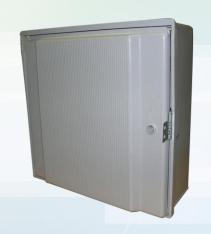

### **Typical Configurations**

One Way BEC44(09)

Four Way BEC44(09)

One Way BEC44(09)

Eight Way BEC44(09)