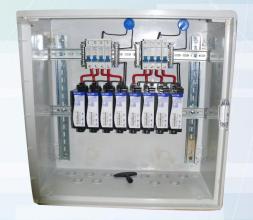

### **Typical Configurations**

One Way BEC44(09)

Four Way BEC44(09)

One Way BEC44(09)

Eight Way BEC44(09)