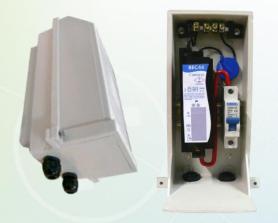

### **Typical Configurations**

One Way BEC44(09)

Four Way BEC44(09)

One Way BEC44(09)

Eight Way BEC44(09)