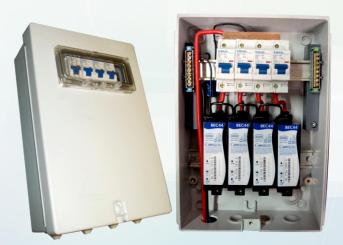

### **Typical Configurations**

One Way BEC44(09)

Four Way BEC44(09)

One Way BEC44(09)

Eight Way BEC44(09)