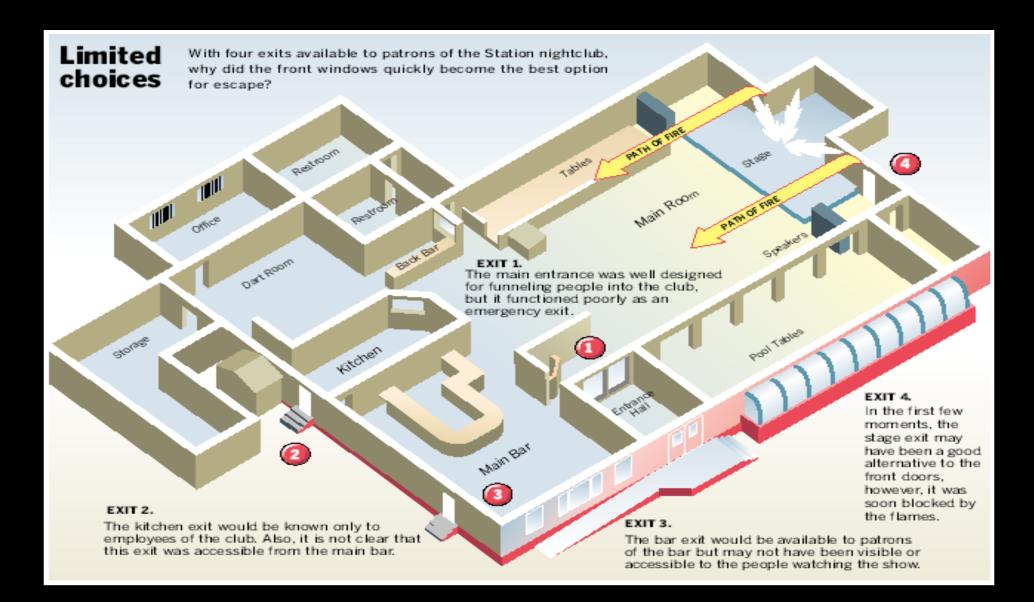

# Disaster Response

An overview of how

people behave in high stress events

### Columbine 911 Call



# Three Stages of Disaster Response

- Denial
- Deliberation
- Decisive Moment

# Denial Phase



### Social Patterns

Act or do nothing



# Deliberation Phase



### Deliberation

- Calm yourself
- Combat breathing
- Shift your emotion
- Stay fit





#### Human Brain



- Reflective
- Thinking Brain
- Flexible
- Rational
- · Slow

### Lizard Brain



Fight
Flight
Freeze

### Reaction to emergency



## Station Nightclub Fire



### Deliberation

- Script
- Practice
- Share
- Swift decisions



## Decisive Moment



# Active Shooter Events

## Definitions

# Active Shooter Event or Attempted Mass Murder

### The Shooter

- No "Profile"
- Avenger Mindset
- Not a talker



### 



### Location of Attacks



### **Shooter Connection**









## Number of D

- Target availability
- How quickly the police arrive



### LEA

3 Minute Rule



# Civilian Response

### Denial

- Don't Deny
- · Hear Gunshots
- Go to deliberation









# Playing dead



### Casualty Stats





### Deliberation

- Avoid
- Deny
- Defend

- Assess
- Run
- <u>H</u>ide

# Avoid

### Situational Awareness



## Avoid

- Leave asap
- Know exits
- Call Police





## Deny

- Lock door
- Lights out
- Out of sight