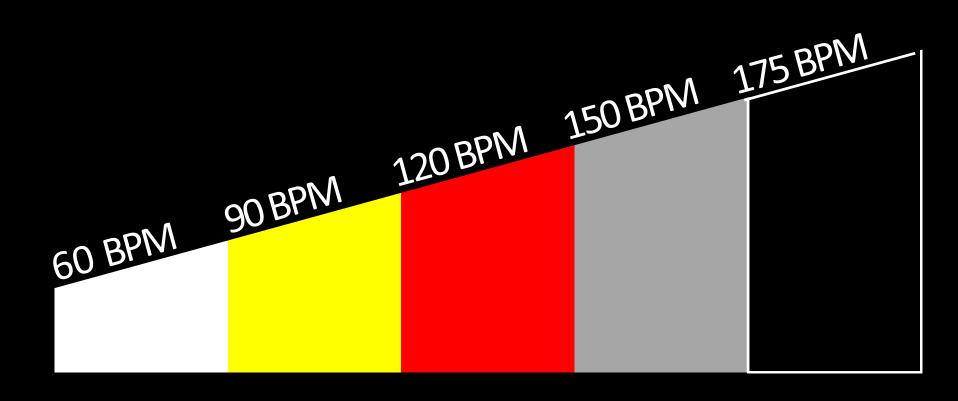

# Disaster Response

An overview of how

people behave in high stress events

### Columbine 911 Call



# Three Stages of Disaster Response

- Denial
- Deliberation
- Decisive Moment

# Denial Phase



### Social Patterns

Act or do nothing



# Deliberation Phase



### Deliberation

- Calm yourself
- Combat breathing
- Shift your emotion
- Stay fit





#### Human Brain



- Reflective
- Thinking Brain
- Flexible
- Rational
- · Slow

### Lizard Brain



Fight
Flight
Freeze

### Reaction to emergency



## Station Nightclub Fire



### Deliberation

- Script
- Practice
- Share
- Swift decisions



## Decisive Moment



# Active Shooter Events

## Definitions

# Active Shooter Event or Attempted Mass Murder

### The Shooter

- No "Profile"
- Avenger Mindset
- Not a talker



### 



### Location of Attacks



### **Shooter Connection**









## Number of D

- Target availability
- How quickly the police arrive



### LEA

3 Minute Rule



# Civilian Response

### Denial

- Don't Deny
- · Hear Gunshots
- Go to deliberation









# Playing dead



### Casualty Stats





### Deliberation

- Avoid
- Deny
- Defend

- Assess
- Run
- <u>H