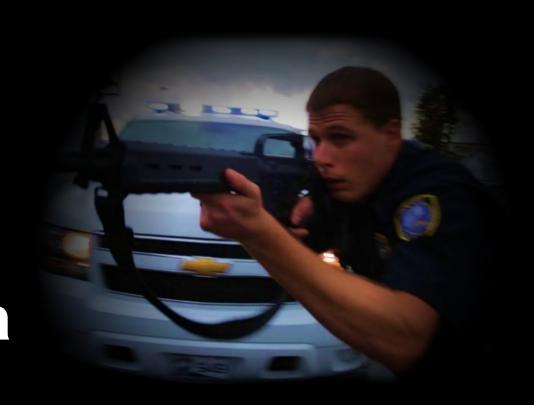

## When Police Arrive

#### Police Goal

- Stop the Killing
- Stop the Dying
- Evacuate the Area

## Your actions

- Follow commands
- · Show your palms
- Stay in one place