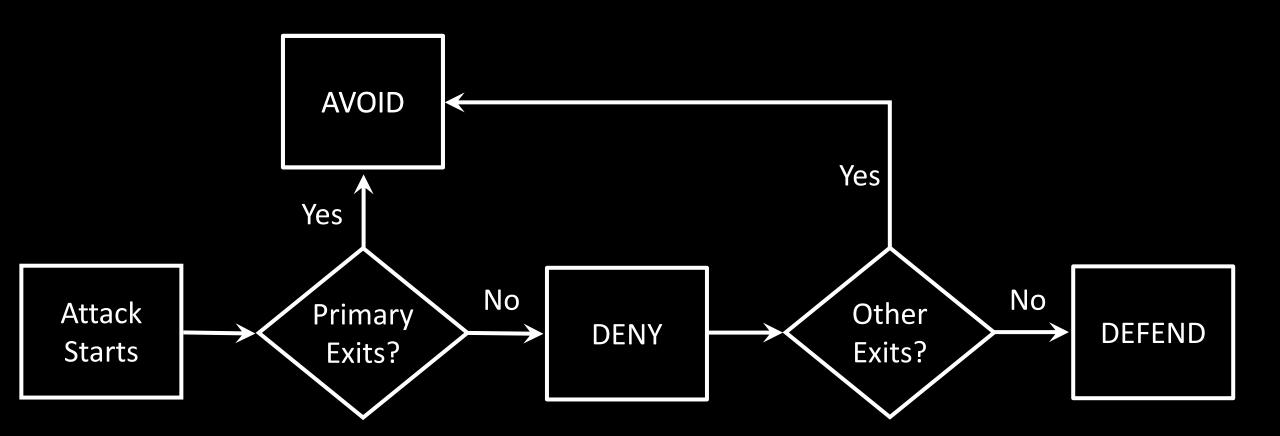

### Deliberation

- Avoid
- Deny
- Defend

- Assess
- Run
- <u>H</u>ide

# Avoid

## Avoid

- Leave asap
- Know exits
- Call Police

## Deny

- Lock door
- Lights out
- Out of sight

# Deny

## Defend

- Positioning
- Grab the gun
- Fight