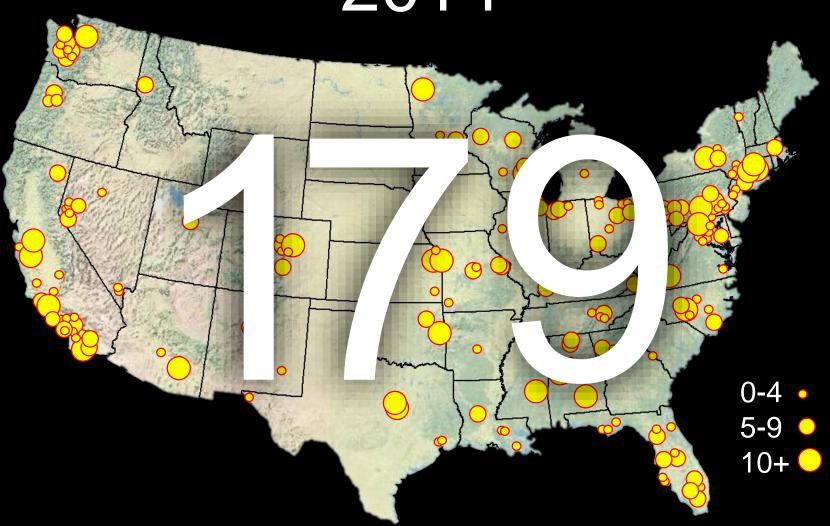

### Location of Attacks

### **Shooter Connection**

## Number of D

- Target availability
- How quickly the police arrive