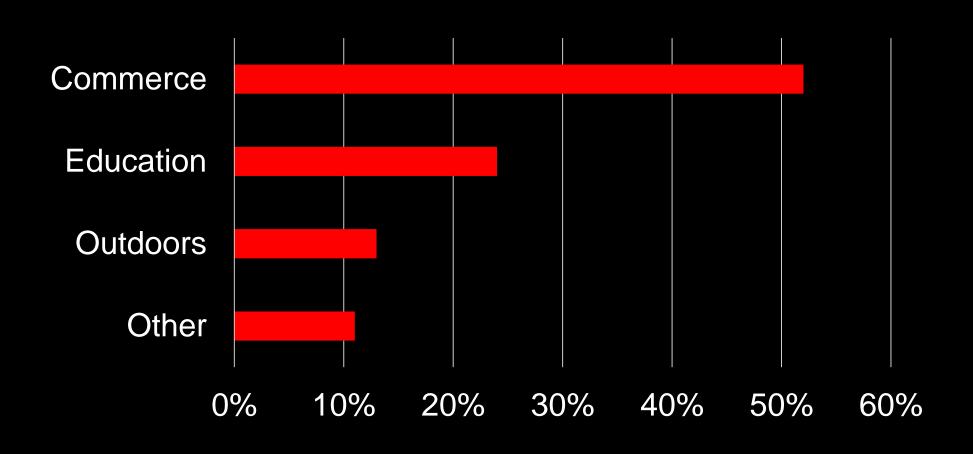

An overview of how

people behave in high stress events

### Columbine 911 Call



# Three Stages of Disaster Response

- Denial
- Deliberation
- Decisive Moment

# Denial Phase



### Social Patterns

Act or do nothing



# Deliberation Phase



### Deliberation

- Calm yourself
- Combat breathing
- Shift your emotion
- Stay fit





#### Human Brain



- Reflective
- Thinking Brain
- Flexible
- Rational
- · Slow

### Lizard Brain



Fight
Flight
Freeze

### Reaction to emergency



## Station Nightclub Fire



### Deliberation

- Script
- Practice
- Share
- Swift decisions



## Decisive Moment



# Active Shooter Events

## Definitions

# Active Shooter Event or Attempted Mass Murder

### The Shooter

- No "Profile"
- Avenger Mindset
- Not a talker



### 



### Location of Attacks



### **Shooter Connection**









## Number of D

- Target availability
- How quickly the police arrive



### LEA

3 Minute Rule



# Civilian Response

### Denial

- Don't Deny
- · Hear Gunshots
- Go to deliberation









# Playing dead



### Casualty Stats





### Deliberation

- Avoid
- Deny
- Defend

- Assess
- Run
- <u>H</u>ide

# Avoid

### Situational Awareness



## Avoid

- Leave asap
- Know exits
- Call Police





## Deny

- Lock door
- Lights out
- Out of sight

## Barricade

- Heavier
- More
- Make Doorstops

# Deny

## Outward opening

- Ropes
- Tactical Cinch

## Defend

- Positioning
- Grab the gun
- Fight



## Defend

I'm not going out in a parking lot.
I'm not going out like this
I'm not going let my wife down
I'm not going let my daughter down
I'm not letting