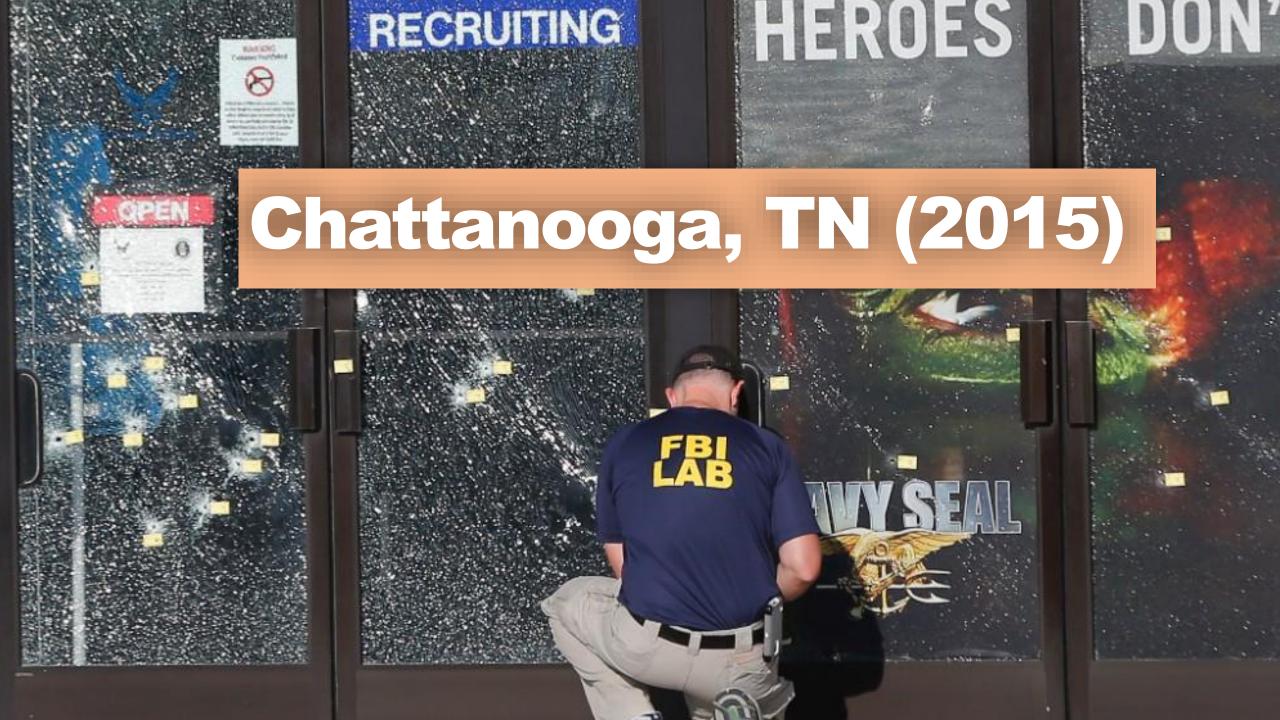

e in high stress events

### Columbine 911 Call



# Three Stages of Disaster Response

- Denial
- Deliberation
- Decisive Moment

# Denial Phase



### Social Patterns

Act or do nothing



# Deliberation Phase



### Deliberation

- Calm yourself
- Combat breathing
- Shift your emotion
- Stay fit





#### Human Brain



- Reflective
- Thinking Brain
- Flexible
- Rational
- · Slow

### Lizard Brain



Fight
Flight
Freeze

### Reaction to emergency



## Station Nightclub Fire



### Deliberation

- Script
- Practice
- Share
- Swift decisions



## Decisive Moment



# Active Shooter Events

## Definitions

# Active Shooter Event or Attempted Mass Murder

### The Shooter

- No "Profile"
- Avenger Mindset
- Not a talker



### 



### Location of Attacks



### **Shooter Connection**









## Number of D

- Target availability
- How quickly the police arrive



### LEA

3 Minute Rule



# Civilian Response

### Denial

- Don't Deny
- · Hear Gunshots
- Go to deliberation









# Playing dead



### Casualty Stats





### Deliberation

- Avoid
- Deny
- Defend

- Assess
- Run
- <u>H</u>ide

# Avoid

### Situational Awareness



## Avoid

- Leave asap
- Know exits
- Call Police





## Deny

- Lock door
- Lights out
- Out of sight

## Barricade

- Heavier
- More
- Make Doorstops

# Deny

## Outward opening

- Ropes
- Tactical Cinch

## Defend

- Positioning
- Grab the gun
- Fight



## Defend

I'm not going out in a parking lot.
I'm not going out like this
I'm not going let my wife down
I'm not going let my daughter down
I'm not letting my step-kids down.

Lt Brian Murph